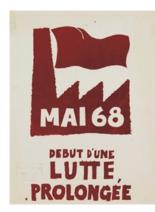

Representing counter culture ephemera in the sale is a group of political posters from the student riots in Paris in May of 1968 (estimates range from \$1,000 to \$3,500). A series of student protests, boycotts and strikes, with the motto "Question Everything" as the driving force behind the movement, helped to rally French youth around the collective demand for equality, freedom and human rights. A collection of 27 scarce New York counter culture posters and flyers from the mid-1960s to the early-1970s are also featured (estimate: \$15,000-20,000).