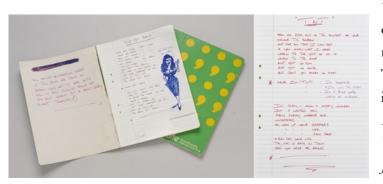

Bob Dylan, Little Buddy, circa mid-1950s, proceeds to benefit Herzl Camp

**New York** – Christie's **Pop Culture** sale on June 23 in New York will be highlighted by an exciting discovery of a handwritten poem by the teenage Bob Dylan, created when he was a camper at Herzl Camp in Northwestern Wisconsin during the mid-1950s for publication in the camp newspaper *The Herzl Herald* (estimate: \$10,000-15,000). The auction also features a variety of Hollywood, music, sports, and pop culture ephemera.

The poem entitled *Little Buddy* is Bob Dylan's earliest known poem to come to auction. Written in the mid-1950s, the editor of the camp newsletter, who was a peer of Dylan's, preserved the poem for over fifty years and recently donated it back to the camp to support its capital campaign fund. Proceeds from the sale of this poem will be used to fund maintenance and upkeep at the Herzl Camp.

The two-page poem, composed on both sides of a single sheet of paper, is written in blue ink and is signed Bobby Zimmerman. The poem reveals the prodigious talent of the prolific singer-songwriter who is regarded as one of the most influential figures in the 20<sup>th</sup> century, both musically and

culturally. Foreshadowing Dylan's gift for storytelling, *Little Buddy* is a dark and mournful poem, about the murder of a boy's dog, "But I'll meet my precious buddy up in the sky/ By a tiny narrow grave/ Where the willows sadly wave."