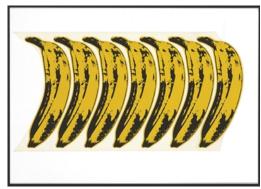

Other rock memorabilia in the sale will include a rare sheet of seven original "unpeeled" Banana

stickers designed by Andy Warhol for the groundbreaking 1967 debut album, *The Velvet Underground & Nico*, and is one of two sheets known (estimate: \$10,000-15,000). Other material relating to the Velvet Underground will feature seven posters from the collection of Velvet's drummer, Maureen (Moe) Tucker. Hip Hop art is also featured in the sale and includes the original artwork for a flyer dated December 12, 1980 for a *Night to Boogie* by the aerosol artist known as "Phase 2" (estimate: \$8,000-12,000).