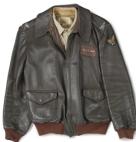

One of the most important artifacts of television memorabilia to appear at auction is the iconic leather jacket worn by the actor Bob Crane's in his role as "Robert E. Hogan" during the six year run of the series *Hogan's Heroes* (estimate: \$15,000-20,000). The jacket was additionally worn by Greg Kinnear who played Bob Crane in the 2002 film *Auto Focus* and by Frank Sinatra in *Von Ryan's Express*.