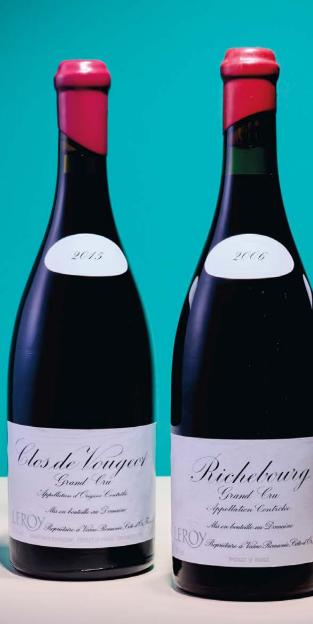

**DOMAINE LEROY CLOS DE VOUGEOT 2015** 

12 magnums per lot

Estimate: HK\$350,000 - 550,000

Price Realised: HK\$ 812,500 / US\$104,702

DOMAINE DE LA ROMANÉE-CONTI

DOMAINE DE LA ROMANÉE-CONTI ROMANÉE-CONTI 2005

## DOMAINE LEROY CLOS DE VOUGEOT 2015 12 bottles per lot

Estimate: HK\$350,000 - 550,000

Price realised: HK\$812,500 / US\$104,702