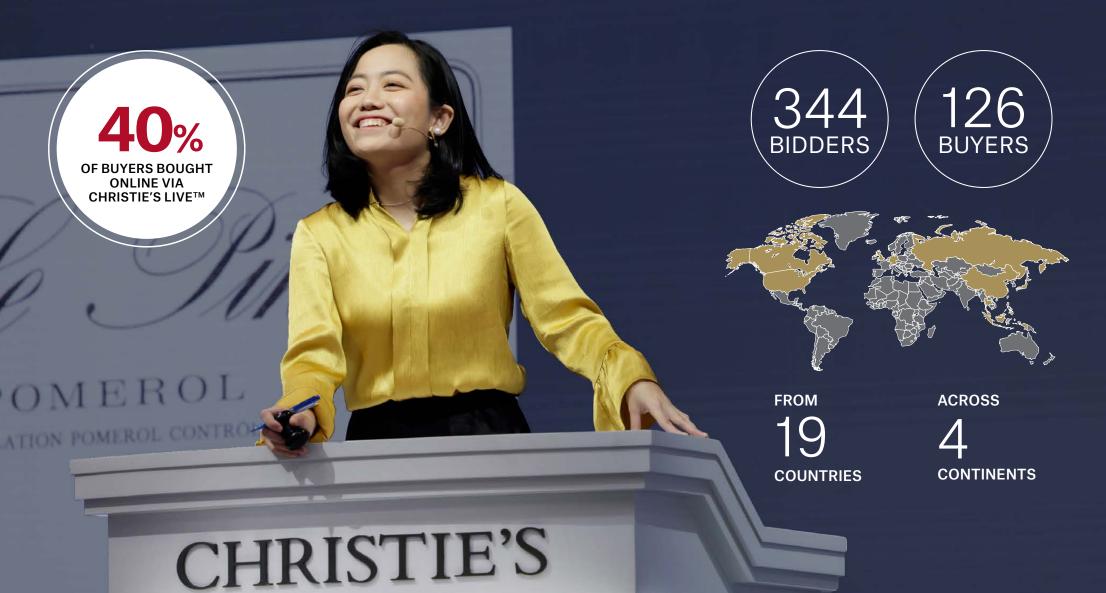

# COMPETITIVE BIDDING BY WINE CONNOISSEURS WORLDWIDE

Hong Kong

HAMMER PRICE ACHIEVED

172%
OF LOW ESTIMATE

BOTH LIVE AUCTIONS
100%
SOLD

80%
OF LOTS SOLD
OVER HIGH
ESTIMATE

LIVE AUCTION TOTAL

HK\$66.5million

US\$8.57 million

**AUCTION SUMMARY** 

LIVE AUCTION TOTAL

HK\$48.7 million

US\$6.28 million

HAMMER PRICE ACHIEVED

**177%**OF LOW ESTIMATE

**TOP LOT OF THE SALE** 

**DOMAINE DE LA ROMANÉE CONTI, ROMANÉE CONTI 2003** 3 magnums per lot

Estimate: HK\$700,000 - 1,100,000