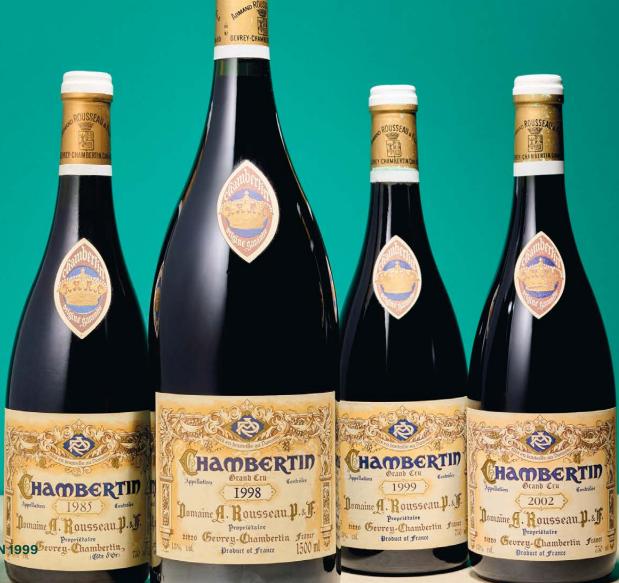

# **DOMAINE LEFLAIVE**

STAR LOT OF THE GROUP

**DOMAINE LEFLAIVE, BIENVENUES-BÂTARD-MONTRACHET 1989** 6 bottles per lot

Estimate: HK\$45,000 - 70,000

Price realised: HK\$106,250 / US\$13,692

STAR LOT OF THE GROUP