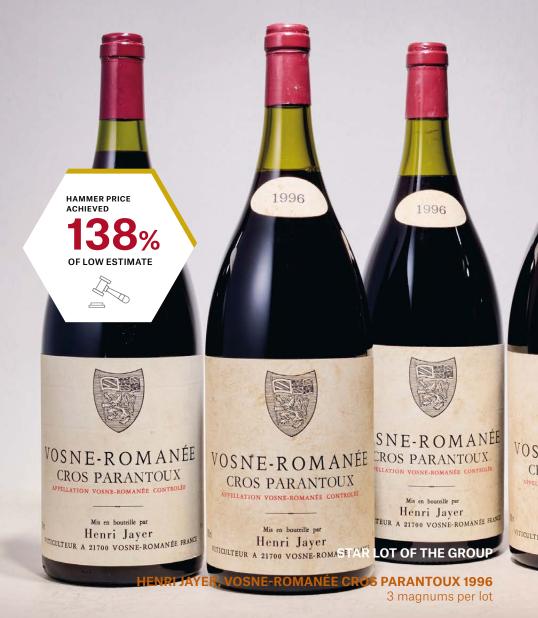

# **LE PIN**

STAR LOT OF THE GROUP

**LE PIN 2000** 

6 bottles per lot

Estimate: HK\$140,000 - 220,000 **Price realised: HK\$300,000 / US\$38,659** 