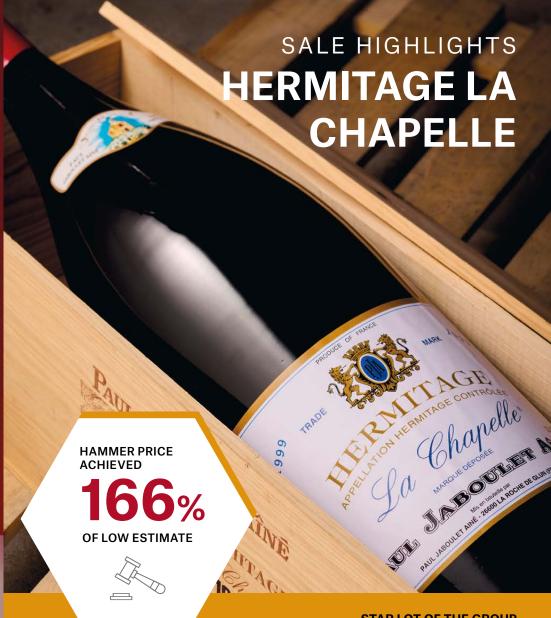

## THE FIRST GROWTHS

STAR LOT OF THE GROUP

**CHÂTEAU LAFITE-ROTHSCHILD 1982** 

12 bottles per lot

Estimate: HK\$200,000 - 300,000 **Price realised: HK\$400,000 / US\$51,546** 

**STAR LOT OF THE GROUP** 

PAUL JABOULET AÎNÉ, HERMITAGE LA CHAPELLE 1999 1 melchior (18L) per lot

Estimate: HK\$16,000 - 24,000 **Price realised: HK\$37,500 / US\$4,832.** 