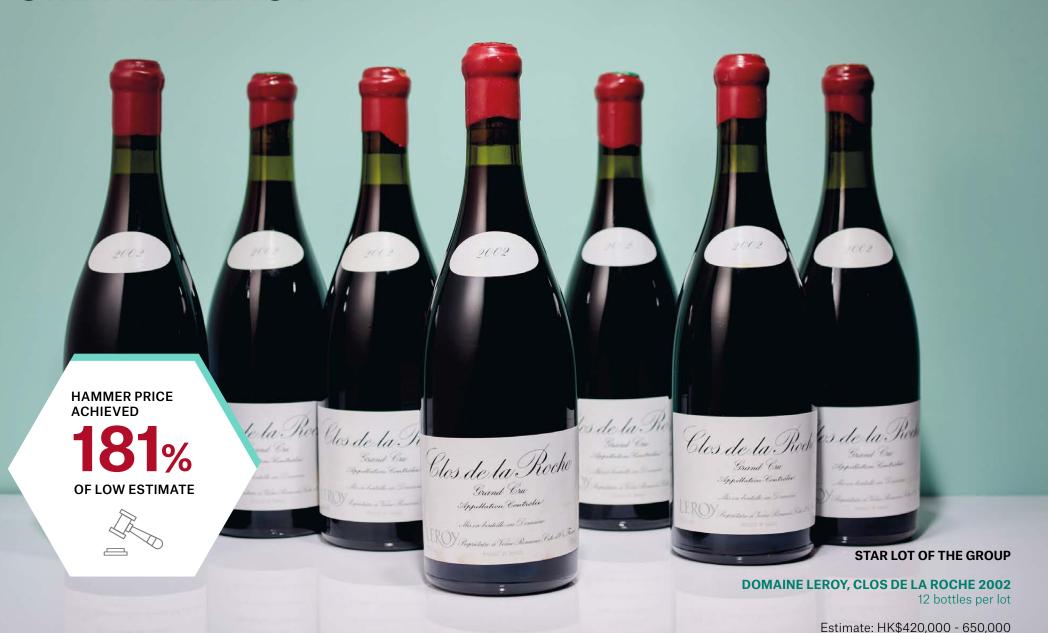

# **DOMAINE LEROY**

## **DOMAINE LEROY**

HAMMER PRICE ACHIEVED

167%

OF LOW ESTIMATE

#### STAR LOT OF THE GROUP

## DOMAINE LEROY CLOS DE VOUGEOT 2015 12 bottles per lot

Estimate: HK\$350,000 - 550,000

Price realised: HK\$812,500 / US\$104,702