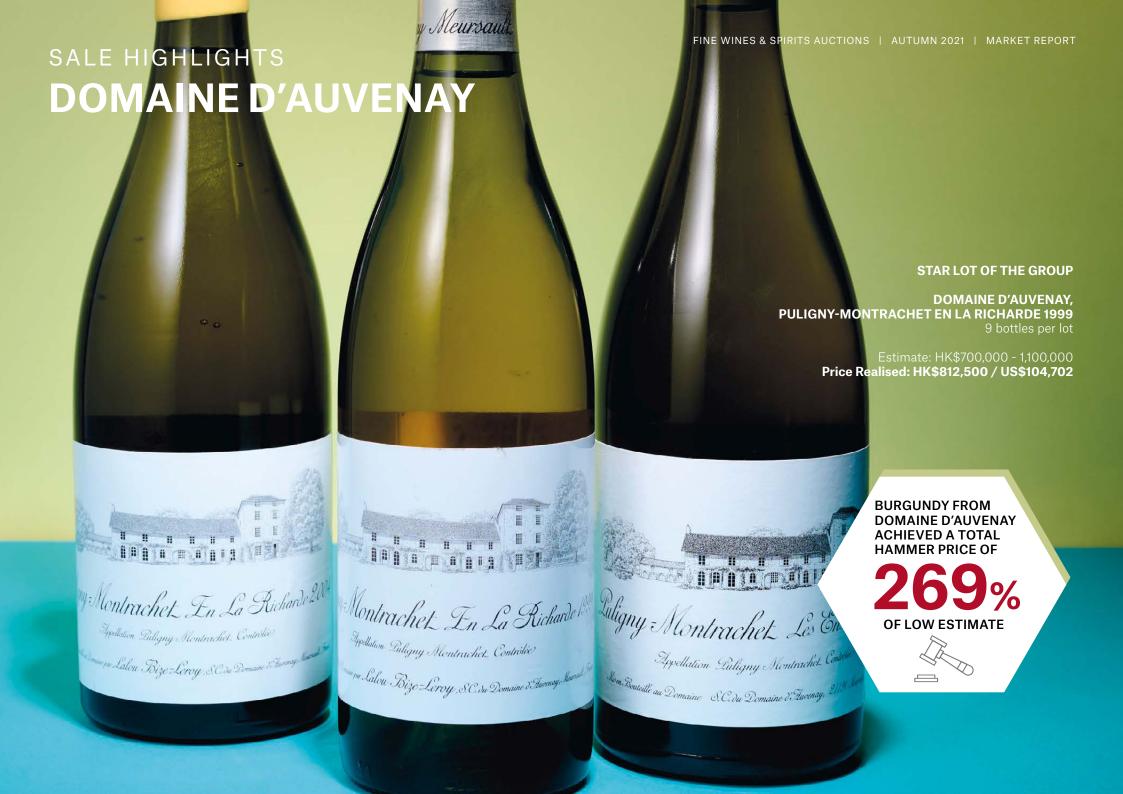

Price Realised: HK\$ 1,187,500 / US\$153,026

Price realised: HK\$812,500 / US\$104,702

### SALE HIGHLIGHTS