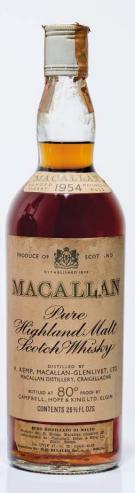

# SALE HIGHLIGHTS THE MACALLAN

STAR LOT OF THE GROUP

THE MACALLAN 1952 1 bottle per lot

Estimate: HK\$35,000 - 50,000

Price realised: HK\$150,000 / US\$19,330