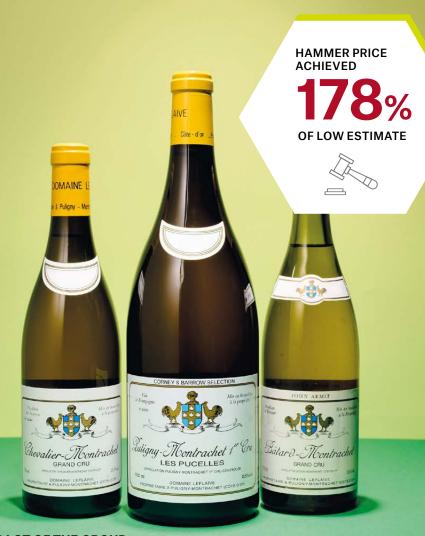

DOMAINE MÉO-CAMUZET, VOSNE-ROMANÉE CROS PARANTOUX 2000

8 bottles per lot

Estimate: HK\$75,000 - 110,000 **Price realised: HK\$137,500 / US\$17,719** 