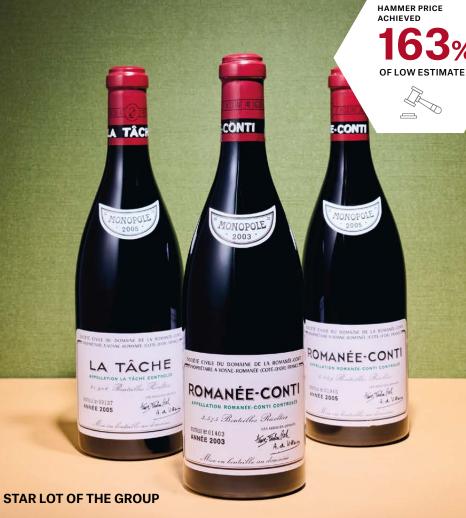

# HENRI JAYER

Estimate: HK\$480,000 - 700,000 Price realised: HK\$687,500 / US\$88,594