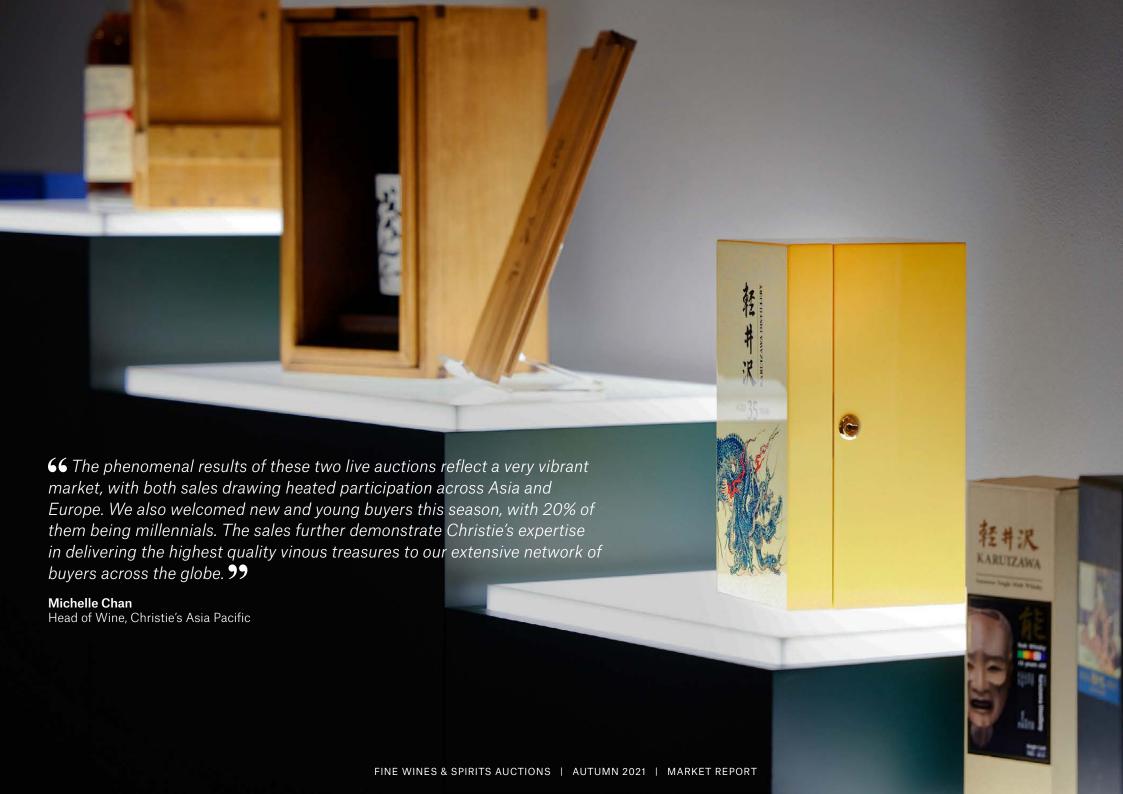

# CHRISTIE'S WINE DEPARTMENT ACHIEVES SPECTACULAR WHITE GLOVE SEASON

Leveraging strong market confidence and demand for the highest quality and rarest wines and whiskies, Christie's Wine Department saw both its single-owner and various-owner live sales achieve 100% sell-through rates, rounding off a remarkable white glove season in Hong Kong this autumn.

The single-owner sale, An Exceptional Private Cellar Featuring d'Auvenay, Macallan and Karuizawa, kicked off the wine auctions on 25 November, concluding after 8.5 hours of intense bidding. This was followed by the various-owner sale, Finest and Rarest Wines, the next day. The stellar results this season reflect Christie's continued expertise in offering the crème de la crème of vinous treasures to connoisseurs across the globe.