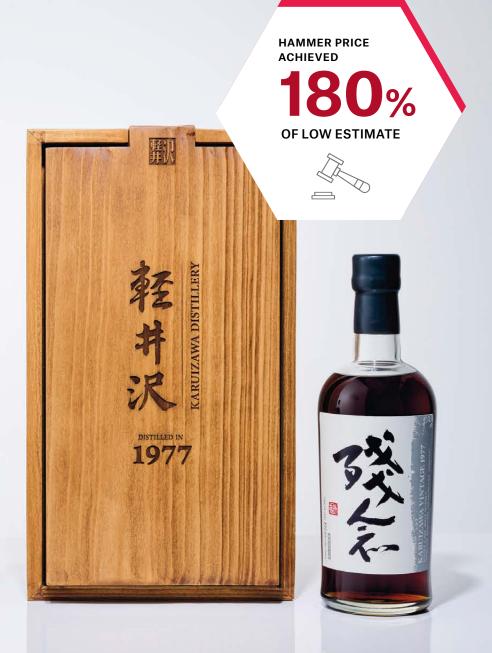

# **JAPANESE WHISKY**

#### STAR LOT OF THE GROUP

**KARUIZAWA 1965 - STREAMS OF TIME** 1 bottle (700ml) per lot

Estimate: HK\$320,000 - 450,000

Price realised: HK\$600,000 / US\$77,318