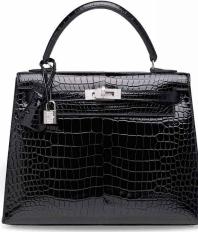

SOLD FOR OVER 4 TIMES THE PRE-SALE HIGH ESTIMATE OF HK\$800,000/ US\$103,663

WORLD RECORD FOR ANY HANDBAG SOLD AT AUCTION

CHRISTIE'S

NOVEMBER 2020 | POST-SALE REPO

## **TWO CONSECUTIVE WORLD RECORDS SET** FOR ANY HANDBAG EVER SOLD AT AUCTION

81%

of Lots Surpassed Pre-Sale High Estimate A RARE, MATTE WHITE HIMALAYA NILOTICUS CROCODILE BIRKIN 25 WITH PALLADIUM HARDWARE HERMÈS, 2016