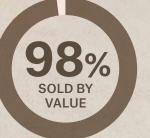

## CHRISTIE'S CONTINUES MARKET LEADERSHIP IN HANDBAG AUCTIONS WITH NUMEROUS RECORDS SET

Christie's Hong Kong held a Handbags & Accessories live auction on 27 November at the Hong Kong Convention & Exhibition Centre, which achieved a sale total of HK\$45.9 million — the highest sale total for the category since 2015. Numerous new records were set this season, including two consecutive world records for any handbag sold at auction. With 81% of lots selling for over the pre-sale high estimate and overall sell-through rates of 96% by lot and 98% by value, these results reaffirm Christie's continued and undisputed leadership of the handbag auctions market.

## CHRISTIE'S

96% SOLD BY

LOT