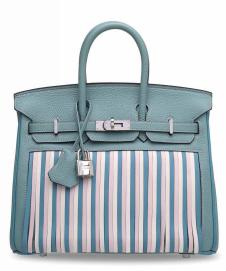

- **Winsy Tsang**, Vice President & Head of Sale, Handbags & Accessories, Christie's Asia Pacific A RARE, MATTE BLEU MARINE ALLIGATOR, DEEP BLUE MADAM, ORANGE H SWIFT, BLEU INDIGO & BLEU OBSCUR SOMBRERO, CRAIE EPSOM LEATHER FAUBOURG SELLIER BIRKIN 20 WITH PALLADIUM HARDWARE HERMÈS, 2020

Price realised: HK\$2,000,000/ US\$259,159

SOLD FOR NEARLY 3 TIMES THE PRE-SALE HIGH ESTIMATE OF HK\$800,000/ US\$103,663

AUTUMN AUCTION HONG KONG | NOVEMBER 2020 | POST-SALE REPORT