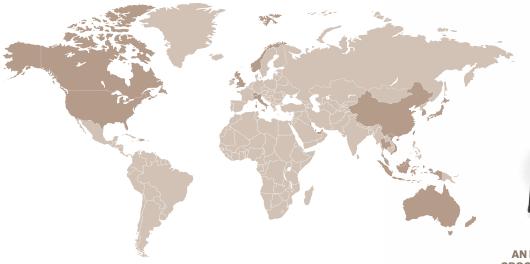

## **INTENSE BIDDING BY COLLECTORS** FROM 24 COUNTRIES ACROSS 5 CONTINENTS

AN EXCEPTIONAL, SHINY BLACK POROSUS CROCODILE SELLIER KELLY 25 WITH 18K WHITE GOLD & DIAMOND HARDWARE HERMÈS, 2019

Price realised: HK\$1,500,000/ US\$194,369

of lots bought by buyers new to Christie's

66 These exceptional results and new price benchmarks reaffirm our continued market leadership. The sale drew wide participation and intense bidding by collectors from 24 countries across 5 continents via all sale channels. These phenomenal results are a testament to a robust market and an ever-growing appetite for rare and desirable designs. 99