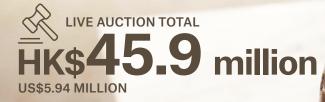

## CHRISTIE'S CONTINUES MARKET LEADERSHIP IN HANDBAG AUCTIONS WITH NUMEROUS RECORDS SET

Christie's Hong Kong held a Handbags & Accessories live auction on 27 November at the Hong Kong Convention & Exhibition Centre, which achieved a sale total of HK\$45.9 million — the highest sale total for the category since 2015. Numerous new records were set this season, including two consecutive world records for any handbag sold at auction. With 81% of lots selling for over the pre-sale high estimate and overall sell-through rates of 96% by lot and 98% by value, these results reaffirm Christie's continued and undisputed leadership of the handbag auctions market.

SALE TOTAL ACHIEVED OVER

A RARE, MATTE WHITE HIMALAYA NILOTICUS CROCODILE RETOURNÉ KELLY 25 WITH PALLADIUM HARDWARE HERMÈS, 2019

> Price realised: HK\$3,375,000/ US\$437,330

> > Christie's Hong Kong, November 2020